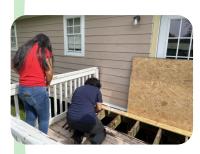

## Biloxi - Mississippi Mission Trip

Students, parents, community leaders, and staff were at Back Bay Mission in Biloxi, Mississippi serving the community. Helping the homeless, stocking the food pantry and rebuilding the deck, stairs and installing the kitchen floor of a senior citizen.