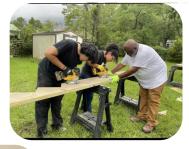

## Biloxi - Mississippi Mission Trip

Students, parents, community leaders, and staff were at Back Bay Mission in Biloxi, Mississippi serving the community. Helping the homeless, stocking the food pantry and rebuilding the deck, stairs and installing the kitchen floor of a senior citizen.