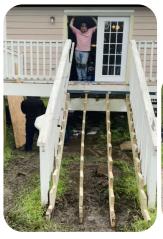

## Biloxi - Mississippi Mission Trip

Students, parents, community leaders, and staff were at Back Bay Mission in Biloxi, Mississippi serving the community. Helping the homeless, stocking the food pantry and rebuilding the deck, stairs and installing the kitchen floor of a senior citizen.