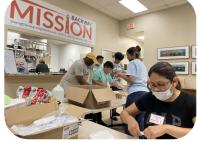

## Biloxi - Mississippi Mission Trip

Students, parents, community leaders, and staff were at Back Bay Mission in Biloxi, Mississippi serving the community. Helping the homeless, stocking the food pantry and rebuilding the deck, stairs and installing the kitchen floor of a senior citizen.