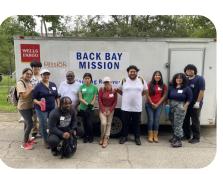

## Biloxi - Mississippi Mission Trip

Students, parents, community leaders, and staff were at Back Bay Mission in Biloxi, Mississippi serving the community. Helping the homeless, stocking the food pantry and rebuilding the deck, stairs and installing the kitchen floor of a senior citizen.