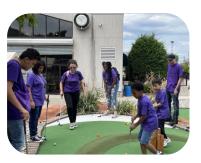

With the kind financial support this summer, children could go on the following cultural field trips: Statute of Liberty, Roller Skating, Bowling, Movie theater, community swimming pool, miniature golf and local parks.