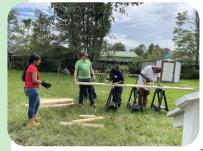

## Biloxi - Mississippi Mission Trip

Students, parents, community leaders, and staff were at Back Bay Mission in Biloxi, Mississippi serving the community. Helping the homeless, stocking the food pantry and rebuilding the deck, stairs and installing the kitchen floor of a senior citizen.