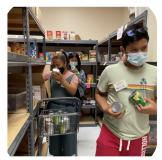

## Biloxi - Mississippi Mission Trip

Students, parents, community leaders, and staff were at Back Bay Mission in Biloxi, Mississippi serving the community. Helping the homeless, stocking the food pantry and rebuilding the deck, stairs and installing the kitchen floor of a senior citizen.