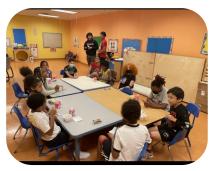

Restore's ACE "Art, Community, Enrichment" Summer Camp has accomplished yet another fantastic summer for children and youth with the cooperation of Elizabethport Presbyterian Center, Incredible Days Group, Institute of Music for Children, Union County Human Services Department, City of Elizabeth, Parents, Staff, and the valuable support of its Donors.

The hybrid program allowed our participants to engage in enrichment topics while learning teambuilding activities and enjoying fun-filled field trips.

Thank you all!

Ms. Ximena Carrasco

Incredible Days - Virtual