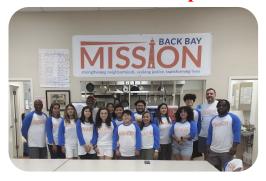

## Biloxi - Mississippi Mission Trip

Students, parents, community leaders, and staff were at Back Bay Mission in Biloxi, Mississippi serving the community. Helping the homeless, stocking the food pantry and rebuilding the deck, stairs and installing the kitchen floor of a senior citizen.